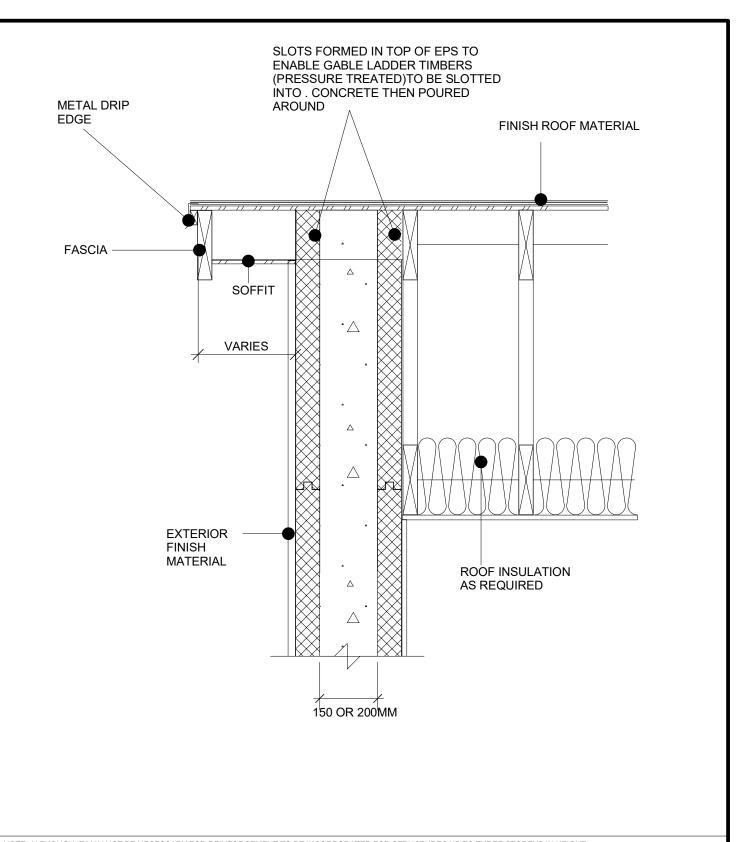

## POLYSTEEL Roof gable detail

DRAWN BY: CSW APPROVED BY: SCALE: 1:10 REVISED: DATE: **MAY 2005** 08/03/19 DRWG. No.

Copyright 2005

**POLYSTEEL UK Ltd** 

06/DET03